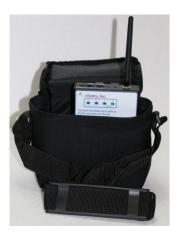

# R2035A JUGS Pro-Sports Radar Gun Wireless Adapter

R2035A Radar Gun Wireless transceiver to permit the R2050 Pro-Sports radar gun to communicate to a large wireless display and camera style carrying case with belt and shoulder straps.

#### Includes:

R2035A (KP219A-JS) wireless transceiver Handy carry pouch. 3AA Batteries Not included: Wall adapter, cable