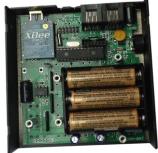

#### Includes:

R2035A (KP219A-JS) wireless transceiver Handy carry pouch. 3AA Batteries Not included: Wall adapter, cable

KP219A-JS

Install 3-AA batteries for portable use. Remove batteries when not in use.