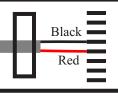

## JUGS Pro-Sports Radar Gun THE JUGS GUN **RF Interface Cable Wiring Diagram** Hard Wired connection to connect the R2050 radar gun Alzatex. Inc. 6400 SW 213th Ave to the Kp219A-JS Wireless Interface RJ-45 Input. Aloha, OR 97007 www.alzatex.com terryl@alzatex.com 503 642-9693 Designed by Terry Lang **Cable Specifications:** Length: 6 feet Type: 2 cond, 22GA, stranded, CM/CL2 Color: White Connectors: P1 - Hirose SR-30 series 4 pin metal 10mm miniature microphone connector Hirose SR30-10PE-4P Mates to connector on the radar gun: Hirose SR30-10R-4S P2 - RJ-45 male cable connector. Front View of Male Connector To Input (RX-422) on wireless adapter. Red Black

RJ-45 Male Cable Connector (Contacts Facing You)

This RJ-45 connector is **crimped** on with a tool like this shown above.

Rear View of Male Connector

RX

Label:

Wireless Radar Gun Cable R2035A JUGS Pro-Sports Radar Gun Interface Cable to connect the R2050 radar gun to the wireless display.