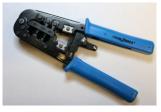

RJ-45 Male Cable Connector (Contacts Facing You)

This RJ-45 connector is **crimped** on with a tool like this shown above.

Rear View of Male Connector

RX

Label:

Wireless Radar Gun Cable R2035A JUGS Pro-Sports Radar Gun Interface Cable to connect the R2050 radar gun to the wireless display.