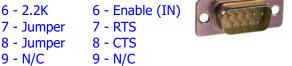

#### **DB-9-MALE**

1 - N/C 1 - N/C 2 - Green 2 - RD 3 - Yellow 3 - TD 4 - 2.2K 4 - +12V 5 - Black 5 - SG 6 - 2.2K

Red=NC

Green

Black

Yellow or White

0

2.2K resistor between pins 4-6

Jumper wire between pins 7-8