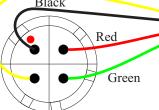

Yellow or White Black

Rear View of Male Connector

#### **DB-9-MALE**

1 - N/C 1 - N/C 2 - Green 2 - RD 3 - Yellow 3 - TD 4 - 2.2K 4 - +12V 5 - Black 5 - SG 6 - 2.2K

Red=NC

Green

Black

Yellow or White

0

2.2K resistor between pins 4-6

Jumper wire between pins 7-8