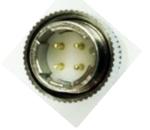

#### Connectors:

P1 - Hirose SR-30 series 4 pin metal 10mm miniature microphone connector

Hirose SR30-10PE-4P

#### Mates to connector on the radar gun:

Hirose SR30-10R-4S

P2 - DB-9 male connector with metalized plastic housing with thumb screws. Norcomp 171-009-202-001

Metalized ABS plastic Housing with thumb screws Norcomp 993-009-020-121

### Wireless Radar Gun Cable

JUGS Pro-Sports Radar Gun Interface Cable to connect the R2050 radar gun to the R2035 wireless battery pack.

Front View of Male Connector