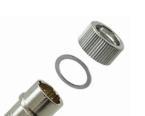

Designed by Terry Lang

Cable Specifications: Length: 50 feet Type: 4 cond, 22GA, stranded, CM/CL2 Color: White

Connectors: P1 - Hirose SR-30 series 4 pin metal 10mm miniature microphone connector Hirose SR30-10PE-4P

Mates to connector on the radar gun: Hirose SR30-10R-4S

Conxall- 6382-4PG-3DC Installable plug 4 position, 16GA, solder cup ST cable end 4 terminal 4 port step boot

THE JUGS GUN

**BK=GND** 

RD=+V

Rear View of Male Hirose Connector