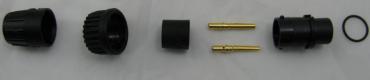

Mates to connector on the radar gun: Hirose SR30-10R-4S

Conxall- 6382-4PG-3DC Installable plug 4 position, 16GA, solder cup ST cable end 4 terminal 4 port step boot

THE JUGS GUN

**BK=GND** 

RD=+V

Rear View of Male Hirose Connector

## Conxall- 6382-4PG-3DC

Alzatex Part Number R2022A-50F-DAT