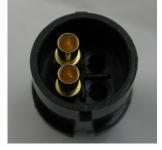

Red=NC

Green = NC

GN=D+

Rear View of Female Conxall Connector (Solder Side)

## Conxall- 6382-4PG-3DC

Alzatex Part Number R2022A-50F-DAT