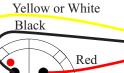

Mates to connector on the radar gun: Hirose SR30-10R-4S

Conxall- 6382-4PG-3DC Installable plug 4 position, 16GA, solder cup ST cable end 4 terminal 4 port step boot

THE JUGS GUN

**BK=GND** 

RD=+V

Rear View of Male Hirose Connector

(Solder Side)

Wired Radar Gun Cable JUGS Pro-Sports Radar Gun Interface Cable to connect the R2050 radar gun to the R2022A radar gun display.

Label:

Green

Front View of Male Connector

Yellow or White WH=D

Black

Red=NC

Green = NC

GN=D+

Rear View of Female Conxall Connector (Solder Side)