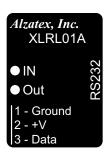

### XLRL01A Wiring to Radar Gun

## XLRL01A Wiring to Radar Gun SI Radar Gun to XLRL01A Interface

The SI Gun cable has two pairs of wires with a common shield.

Pair 1: White and Black wires twisted together.

Pair 2: Red and Black wires twisted together.

NOTE: Do not connect the white wire since the XLRL01A echos data back. Connecting this lead causes the Radar gun LCD display to malfunction.

Optional Power Connector for operation without a display.

To Radar Gun Display.