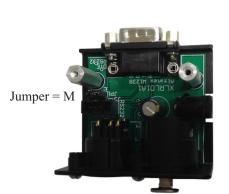

#### Display to XLRL01A Interface

Connect to 120VAC power to Charge the batteries.

Alzatex, Inc

Connect either Male or Female. Both connectors provided.

Rear View showing connectors

From Radar Gun

To Additional Displays