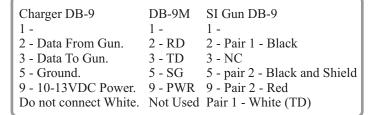

## XLRL01A Wiring to Radar Gun SI Radar Gun to XLRL01A Interface

The SI Gun cable has two pairs of wires with a common shield.

Pair 1: White and Black wires twisted together.

Pair 2: Red and Black wires twisted together.

NOTE: Do not connect the white wire since the XLRL01A echos data back. Connecting this lead causes the Radar gun LCD display to malfunction.

Optional Power Connector for operation without a display.

To Radar Gun Display.