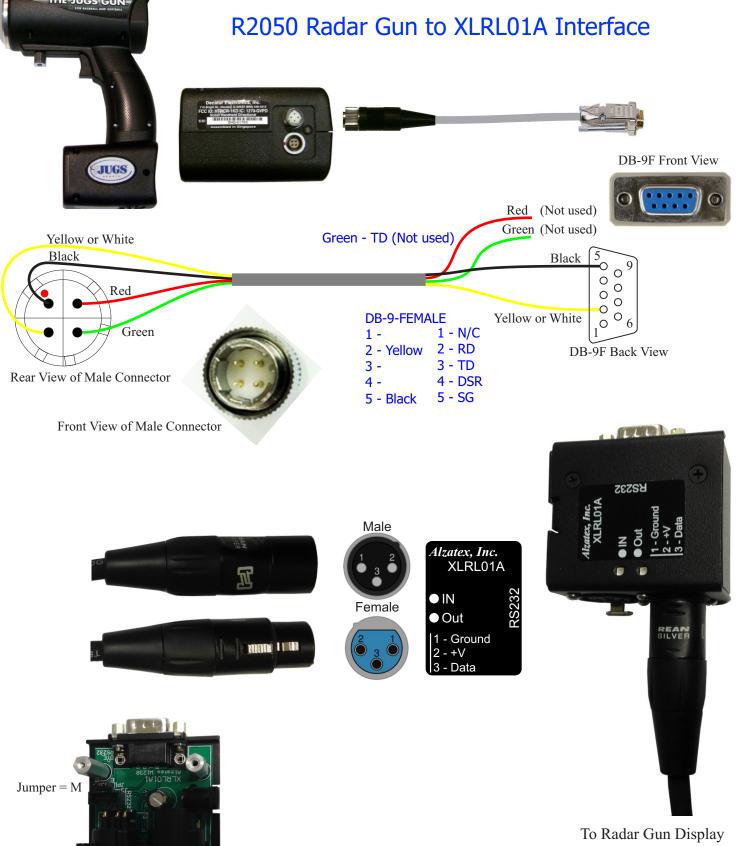

# THE JUGS GUN JUGS) Yellow or White

### XLRL01A Wiring to Radar Gun



## XLRL01A Wiring to Radar Gun SI Radar Gun to XLRL01A Interface







The SI Gun cable has two pairs of wires with a common shield.

Pair 1: White and Black wires twisted together.

Pair 2: Red and Black wires twisted together.

NOTE: Do not connect the white wire since the XLRL01A echos data back. Connecting this lead causes the Radar gun LCD display to malfunction.

Optional Power Connector for operation without a display.













To Radar Gun Display.

NOTE: The display provides power to the SI Radar gun.

### XLRL01A Wiring to Display

#### Display to XLRL01A Interface



Connect to 120VAC power to Charge the batteries.



Alzatex, Inc

Connect either Male or Female. Both connectors provided.



Rear View showing connectors

From Radar Gun

To Additional Displays