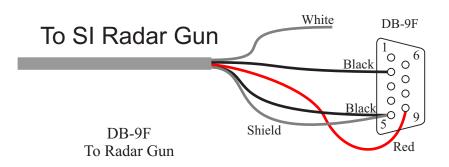

## XLRL01A Wiring to Radar Gun SI Radar Gun to XLRL01A Interface

The SI Gun cable has two pairs of wires with a common shield.

Pair 1: White and Black wires twisted together.

Pair 2: Red and Black wires twisted together.

NOTE: Do not connect the white wire since the XLRL01A echos data back. Connecting this lead causes the Radar gun LCD display to malfunction.

Optional Power Connector for operation without a display.

To Radar Gun Display.