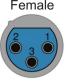

#### Display to XLRL01A Interface

Connect to 120VAC power to Charge the batteries.

Alzatex, Inc

Connect either Male or Female. Both connectors provided.

Rear View showing connectors

From Radar Gun

To Additional Displays