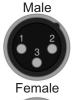

## XLRL01A Wiring to Radar Gun SI Radar Gun to XLRL01A Interface

The SI Gun cable has two pairs of wires with a common shield.

Pair 1: White and Black wires twisted together.

Pair 2: Red and Black wires twisted together.

NOTE: Do not connect the white wire since the XLRL01A echos data back. Connecting this lead causes the Radar gun LCD display to malfunction.

Optional Power Connector for operation without a display.

To Radar Gun Display.