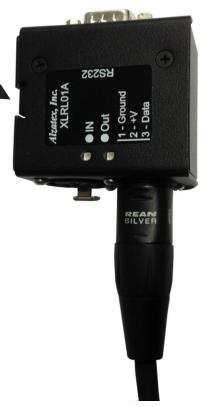

### XLRL01A Wiring to Radar Gun

## XLRL01A Wiring to Radar Gun SI Radar Gun to XLRL01A Interface

The SI Gun cable has two pairs of wires with a common shield.

Pair 1: White and Black wires twisted together.

Pair 2: Red and Black wires twisted together.

NOTE: Do not connect the white wire since the XLRL01A echos data back. Connecting this lead causes the Radar gun LCD display to malfunction.

Optional Power Connector for operation without a display.

To Radar Gun Display.