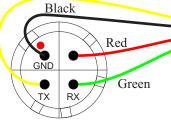

## Connectors:

P1 - Hirose SR-30 series 4 pin metal 10mm miniature microphone connector

Hirose SR30-10PE-4P

Mates to connector on the radar gun:

Hirose SR30-10R-4S

P2 - DB-9 female connector with metalized plastic housing with thumb screws.

# Black 5 9 Red 0 9 Green 0 0 Yellow or White DB-9F Back View

### DB-9-FEMALE

| 1 -        | 1 - N/C |
|------------|---------|
| 2 - Yellow | 2 - RD  |
| 3 - Green  | 3 - TD  |
| 4 Dod      | 4 - DSP |

5 - Black 5 - SG 6 - N/C

7 - Jumper 7 - RTS

8 - Jumper 8 - CTS 9 - N/C