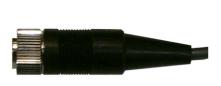

## Connectors:

P1 - Hirose SR-30 series 4 pin metal 10mm miniature microphone connector

Hirose SR30-10PE-4P

Mates to connector on the radar gun:

Hirose SR30-10R-4S

P2 - DB-9 female connector with metalized plastic housing with thumb screws.