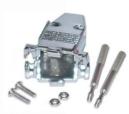

## Connectors:

P1 - Hirose SR-30 series 4 pin metal 10mm miniature microphone connector

Hirose SR30-10PE-4P

Mates to connector on the radar gun:

Hirose SR30-10R-4S

P2 - DB-9 female connector with metalized plastic housing with thumb screws.

Norcomp 171-009-202-001

Metalized ABS plastic Housing with thumb screws Norcomp 993-009-020-121

Jumper wire between pins 7-8

Yellow or White

Rear View of Male Connector