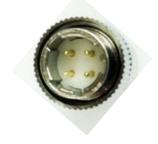

## Connectors:

P1 - Hirose SR-30 series 4 pin metal 10mm miniature microphone connector

Hirose SR30-10PE-4P

Mates to connector on the radar gun:

Hirose SR30-10R-4S

P2 - DB-9 female connector with metalized plastic housing with thumb screws.

## R2015 Radar Gun Cable

JUGS Pro-Sports Radar Gun Interface Cable to connect the R2050 radar gun to the R2020 display.

Front View of Male Connector