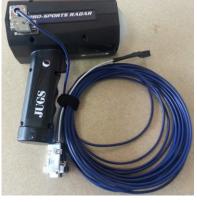

### R2012-KIT Radar Gun Cable Kit

JUGS Pro-Sports Radar Gun Interface Cable to connect the R2000 radar gun to the R2020 display.

### Kit includes:

- 1 R2012 Cable
- 1 Power Supply, 15VDC, 1.6A

R2000 radar gun shown with the R2012 Cable.

## R2012 Radar Gun Cable

JUGS Pro-Sports Radar Gun Interface Cable to connect the R2000 radar gun to the R2020 display.