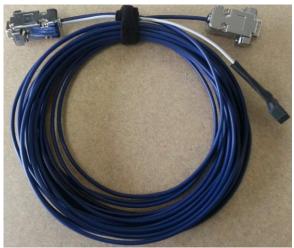

Cable replacement for Stalker 155-2289-00 Cable

Designed by Terry Lang

Cable Specifications: Length: 30 feet

Type: 4 cond, 22GA, stranded, CM/CL2

Color: Blue

## R2012-KIT Radar Gun Cable Kit

JUGS Pro-Sports Radar Gun Interface Cable to connect the R2000 radar gun to the R2020 display.

### Kit includes:

- 1 R2012 Cable
- 1 Power Supply, 15VDC, 1.6A