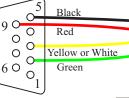

### **DB9-MALE**

2 - Green (RD)

3 - Yellow (TD)

5 - Black (Gnd)

9 - Red (+12V)

30 Feet

10 Inch

Connect 1N4004 diode in series with the center pin of the power connector.

### **DB-9-FEMALE**

| 1 -             | 1 - N/C |
|-----------------|---------|
| 2 - Green (RD)  | 2 - RD  |
| 3 - Yellow (TD) | 3 - TD  |
| 4 -             | 4 - DSR |
| 5 - Black (Gnd) | 5 - SG  |
| 6 -             | 6 - N/C |
| 7               | 7 DTC   |

Yellow or White

8 - CTS 9 - Red (+12V) 9 - +12V

Cable Label: