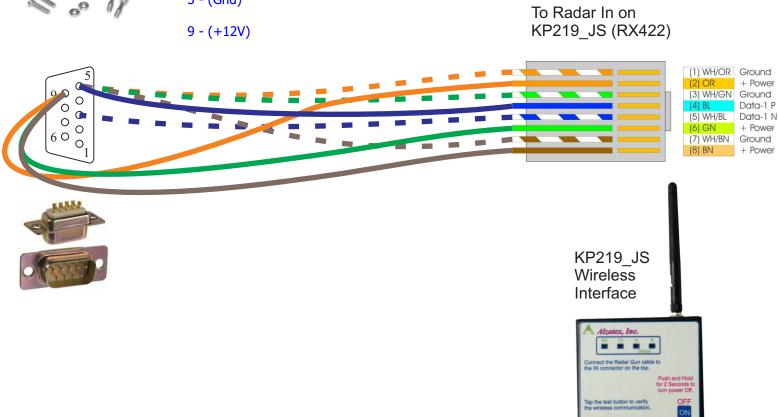

Hard Wired connection to connect the R2000 radar gun to the KP219 JS wireless interface.

NOTE: To power the radar gun from the KP219\_JS, an external 12V supply must be connected to the KP219\_JS power input. The internal batteries of the KP219\_JS are not connected to the RX422 port and are too small to power the gun in any case.

### Connectors:

P1 - DB-9 male connector with metalized plastic housing with thumb screws. Norcomp 171-009-102-001

Metalized ABS plastic Housing with thumb screws Norcomp 993-009-020-121

### DB9-MALE

2 - (RD)

3 - (TD)

4 -

5 - (Gnd)