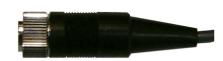

### Connectors:

P1 - Hirose SR-30 series 4 pin metal 10mm miniature microphone connector

Hirose SR30-10PE-4P

Mates to connector on the radar gun:

Hirose SR30-10R-4S

P2 - DB-9 female connector with metalized plastic housing with thumb screws.

Norcomp 171-009-202-001

Not connected

Yellow

30ft Blue cable

(Not connected due to Noise)

Rear View of Male Connector (Solder Side)