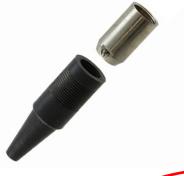

### Connectors:

P1 - Hirose SR-30 series 4 pin metal 10mm miniature microphone connector

Hirose SR30-10PE-4P

Mates to connector on the radar gun:

Hirose SR30-10R-4S

P2 - DB-9 female connector with metalized plastic housing with thumb screws.

#### Label:

RADAR30DB9 Radar Gun Cable JUGS Professional R1000 Radar Gun Interface Cable to connect the radar gun to the R2020 display.

Front View of Male Connector