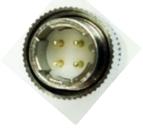

### Connectors:

P1 - Hirose SR-30 series 4 pin metal 10mm miniature microphone connector

Hirose SR30-10PE-4P

Mates to connector on the radar gun:

Hirose SR30-10R-4S

P2 - DB-9 female connector with metalized plastic housing with thumb screws.

Norcomp 171-009-202-001

Not connected

Yellow

30ft Blue cable

(Not connected due to Noise)

Rear View of Male Connector (Solder Side)

#### Label:

RADAR30DB9 Radar Gun Cable JUGS Professional R1000 Radar Gun Interface Cable to connect the radar gun to the R2020 display.

Front View of Male Connector